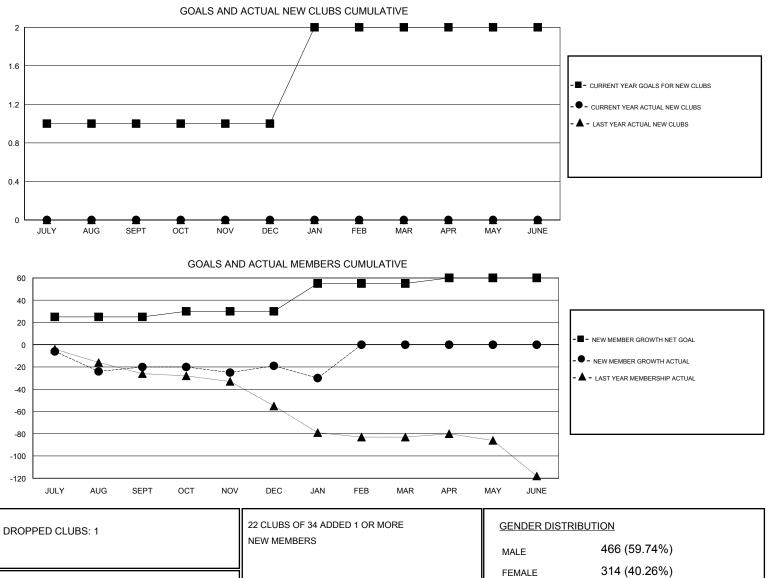

## Gary Wong CNAT.

| GMT: Gary Wor         | ng            | LOCATION WASHINGTON |               |                       |                                                                |                                                              |                                                    |
|-----------------------|---------------|---------------------|---------------|-----------------------|----------------------------------------------------------------|--------------------------------------------------------------|----------------------------------------------------|
| Clubs                 |               |                     |               | Members               |                                                                |                                                              |                                                    |
| RESULTS FOR 2016-2017 |               |                     |               | RESULTS FOR 2016-2017 |                                                                |                                                              |                                                    |
| QUARTER               | NEW CLUB GOAL | NEW CLUBS           | DROPPED CLUBS | QUARTER               | NEW MEMBER GROWTH<br>NET GOAL (not reinstated<br>or transfers) | NEW MEMBER<br>GROWTH ACTUAL (not<br>reinstated or transfers) | DROPPED<br>MEMBERS ACTUAL<br>(including transfers) |
| JULY/AUG/SEPT         | 1             | 0                   | 1             | JULY/AUG/SEPT         | 25                                                             | 25                                                           | 45                                                 |
| OCT/NOV/DEC           | 0             | 0                   | 0             | OCT/NOV/DEC           | 5                                                              | 20                                                           | 19                                                 |
| JAN/FEB/MAR           | 1             | 0                   | 0             | JAN/FEB/MAR           | 25                                                             | 14                                                           | 25                                                 |
| APR/MAY/JUNE          | 0             | 0                   | 0             | APR/MAY/JUNE          | 5                                                              | 0                                                            | 0                                                  |